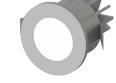

## **EOS W**

## L9512.

Flush-fitted in thermoplastic for accent, decoration and courtesy lighting. Diffuse lighting, can be installed indoors, pressure-mounted.

WICOP LED CRI>80 Power: 2W@12Vdc Lumen: 216Lm@12Vdc

Constant 12Vdc voltage supply Parallel connection, 50 cm cable