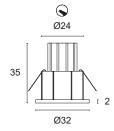

## L9512.

Flush-fitted in thermoplastic for accent, decoration and courtesy lighting. Diffuse lighting, can be installed indoors, pressure-mounted.

WICOP LED CRI>80 Power: 2W@12Vdc Lumen: 216Lm@12Vdc

Constant 12Vdc voltage supply Parallel connection, 50 cm cable