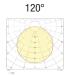

## L9512.

Flush-fitted in thermoplastic for accent, decoration and courtesy lighting. Diffuse lighting, can be installed indoors, pressure-mounted.

WICOP LED CRI>80 Power: 2W@12Vdc Lumen: 216Lm@12Vdc

Constant 12Vdc voltage supply Parallel connection, 50 cm cable